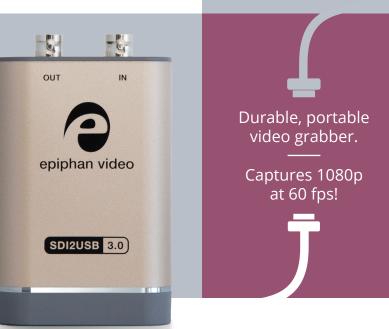

SIGNATURE VIDEO GRABBERS SDI2USB 3.0™

## PRODUCTION QUALITY SDI VIDEO & AUDIO CAPTURE

The pro's choice for 3G-SDI, HD-SDI and SD-SDI video capture. Precision control over color space, cropping, resolution and scaling.

Supports SDI resolutions up to 1920×1080. Capture full HD at 60 frames per second in YUV 4:2:0, with PCM audio. Includes the Epiphan Capture Tool and a toolkit for custom software development.

Works with Windows and Linux.

Real time hardware color space conversion in YUV and RGB color spaces including 24-bit RGB, 16-bit RGB, 8-bit RGB, grey scale, YUV 4:2:0 and 4:2:2.

CAPTURE STREAM RECORD