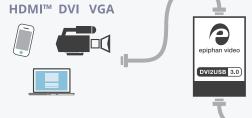

## PIXEL PERFECT VGA, DVI AND HDMI™ CAPTURE

The pro's choice for video capture in any situation. Precision control over color space, cropping, resolution and scaling.

Supports resolutions up to 1920×1200 with capture at 60 frames per second including audio capture from HDMI.

Includes the Epiphan Capture Tool and a toolkit for custom software development.

Works with Windows and Linux.

Real time hardware color space conversion in YUV and RGB color spaces including 24-bit RGB, 16-bit RGB, 8-bit RGB, grey scale, YUV 4:2:0 and 4:2:2.